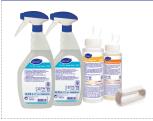

#### Kit Clax<sup>®</sup> Magic

**Kit détachant :** 1x Clax Magic Rouille 1x Clax Magic Multi 1x Clax Magic Oxi 1x Clax Magic Protéine 1x Clax Magic Brosse